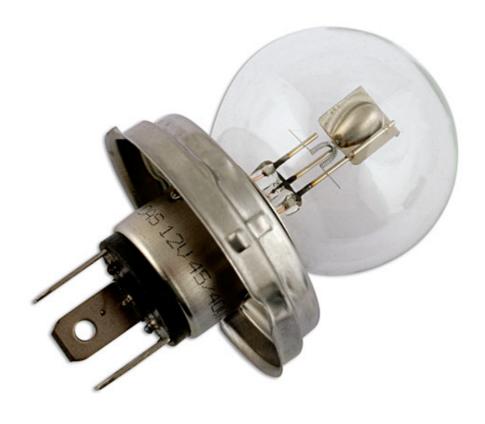

## Ampoule Lucas Halogène P45t 24v 55/50w OE429 - 1 pc

The Lucas automotive bulb range consists of over 600 references covering cars, light and heavy duty commercial vehicles and motorcycles. With over 99 % vehicle parc coverage and an unrivaled reputation for quality, the Lucas automotive bulb offering is the obvious choice for both aftermarket and original equipment dealers throughout the world. Lucas automotive bulbs are instantly recognisable as a brand you can trust, with a heritage dating back to the earliest vehicles on the UK roads. The range has been continually developed over the years to remain at the forefront of technology whilst maintaining a broad coverage across classic cars.

## **Additional Information**

- · Ampoule Lucas Halogène Culot P45t
- Code ANSI 429
- 24v / 55/50 watt
- · Culot Style P45t
- 1 pc

http:///product/30585

LASER Kamasa Gunson Connect